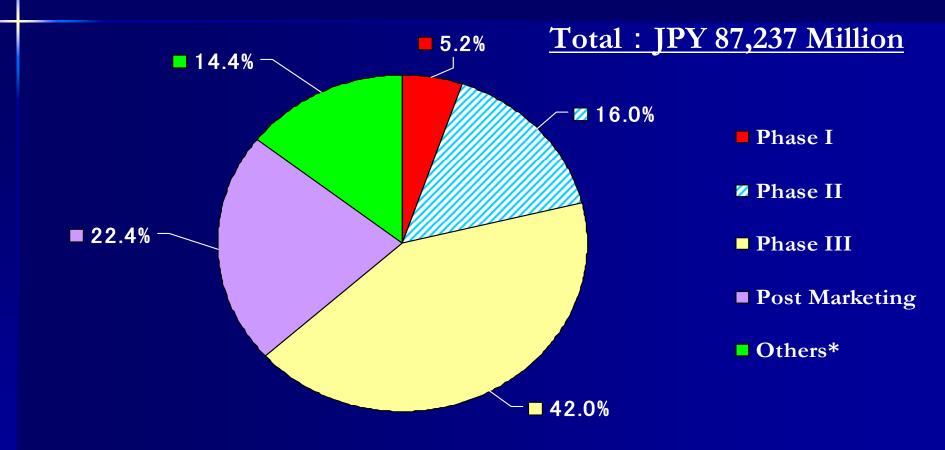

### 2009 Clinical Development Sales Breakdown by Phases

\*Others: Temp Agencies for monitoring, System development for EDC and others, Bioequivalent studies, Academic investigations, Safety report, Quality control related, and etc. (In the Number of Items Order)