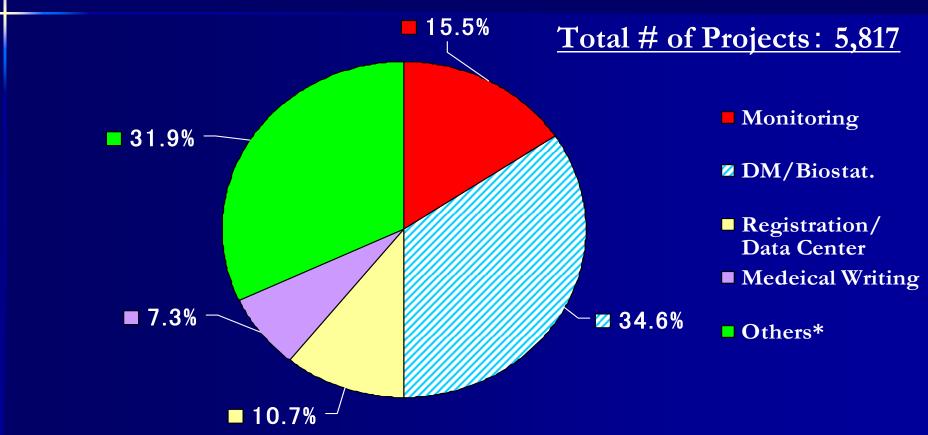

#### 2009 Clinical/Devices/Food & Supplement Breakdown of Outsourced Projects by Services

**★**1 Project =1 service per protocol

\*Others: Medical exam. related to clinical trials, Temp agencies for monitoring, Bioequivalent studies, Academic investigation, System development for EDC and others, and etc. (In the number of Items Order)