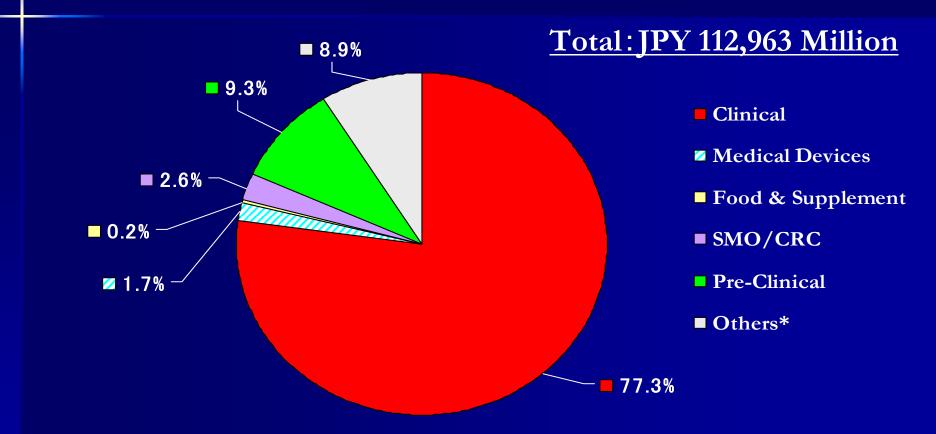

#### 2009 Sales Breakdown by Fields

\*Others: Medical exam. related to clinical trials, Temp agencies for monitoring, Bioequivalent studies, System development for EDC and others, Academic investigation, and etc.

(In Sales Amount Order)