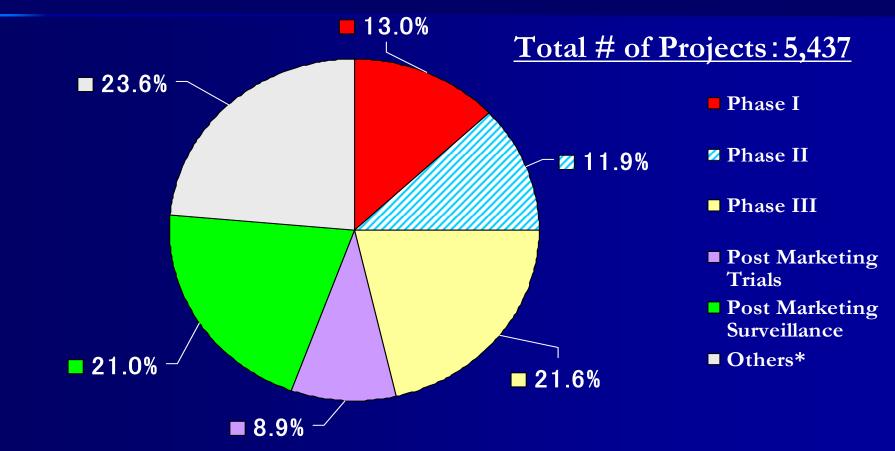

#### 2009 Clinical Projects Breakdown by Phases

**★1 Project** =1 service per protocol

\*Others: Temp agencies for monitoring, System development for EDC and others, Bioequivalent studies, Academic investigations, Affirmation for regulation conformity, Safety report, and etc. (In the number of Items Order)