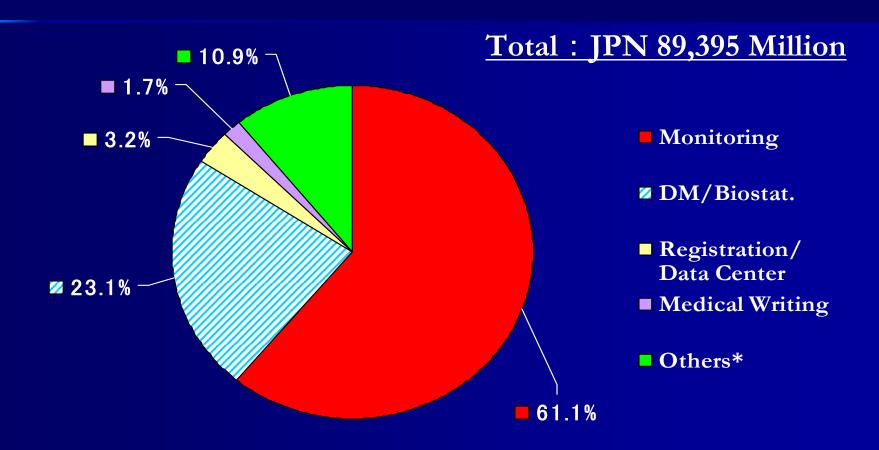

# 2009 Clinical/Devices/Food & Supplement Sales Breakdown by Services

\*Others: Medical exam. related to clinical trials, Temp agencies for monitoring, System development for EDC and others, Bioequivalent studies, Academic investigation, and etc. (In Sales Amount Order)