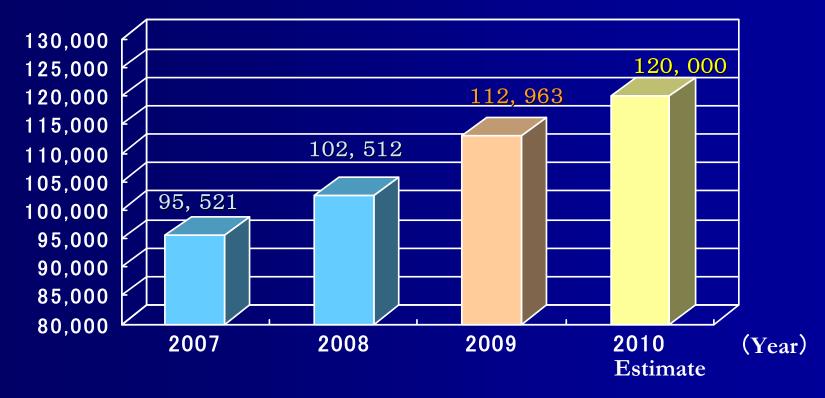

#### Movement of Sales Amount\*

#### (JPY Million)

<sup>\*</sup> Data of 40 companies in 2007. Data of 39 companies in 2008. Data of 33 companies in 2009.