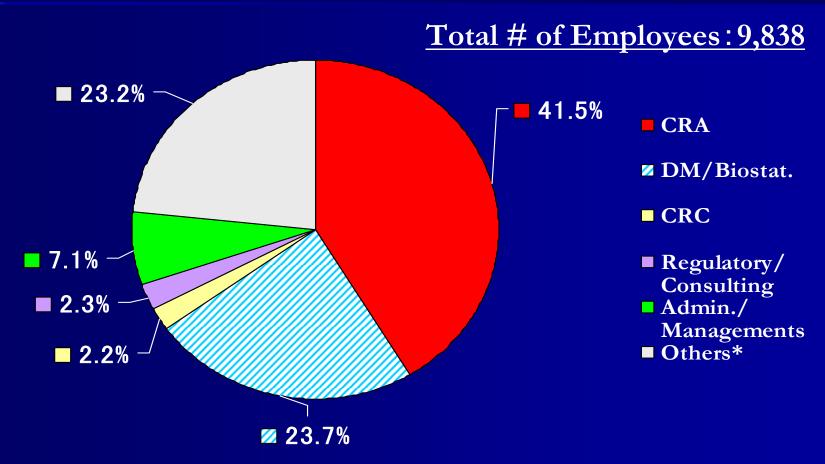

#### 2009 Employees Breakdown by Services

\*Others: Assistance for CRAs, IT related, Medical examiners related to clinical trials, Sales promotion, and etc.