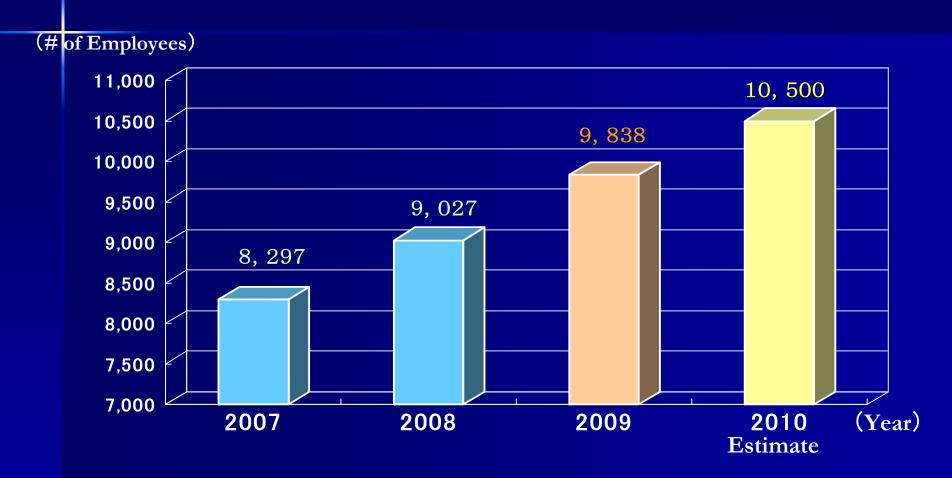

### Movement of Number of Employees\*

<sup>\*</sup> Data of 40 companies in 2007. Data of 39 companies in 2008. Data of 33 companies in 2009.