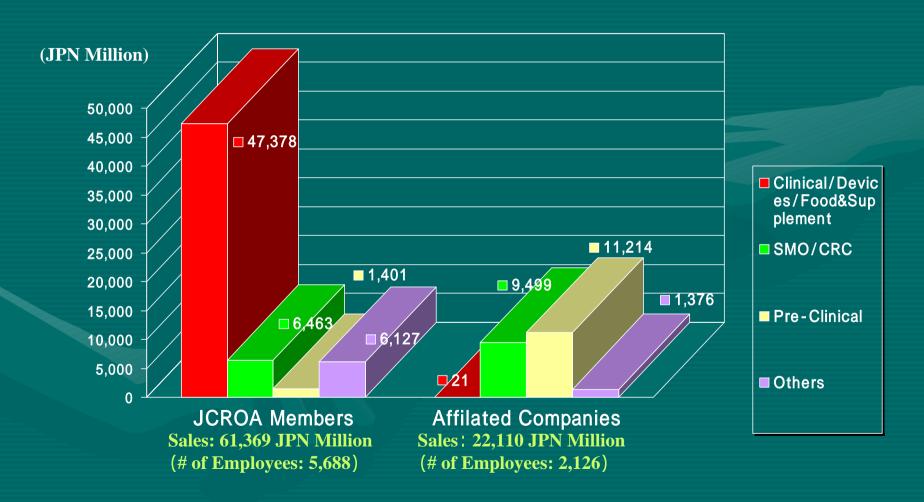

# JCROA 2004 Sales and Employees JCROA Members vs Affiliated Companies\*

<sup>\*</sup> Affiliated Companies: 18 companies affiliated with JCROA Members