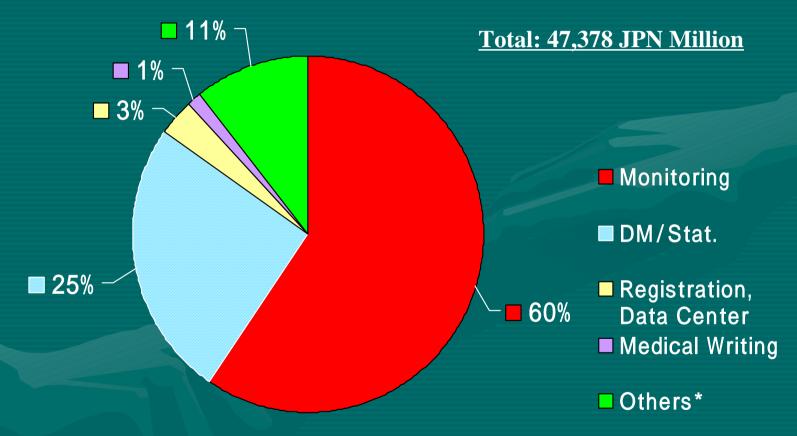

# JCROA 2004 Clinical/Devices/Food & Supplement Sales Breakdown by Services

<sup>\*</sup> Others: System Development, Safety Related Services, Consultation, Auditing, Training, and etc.