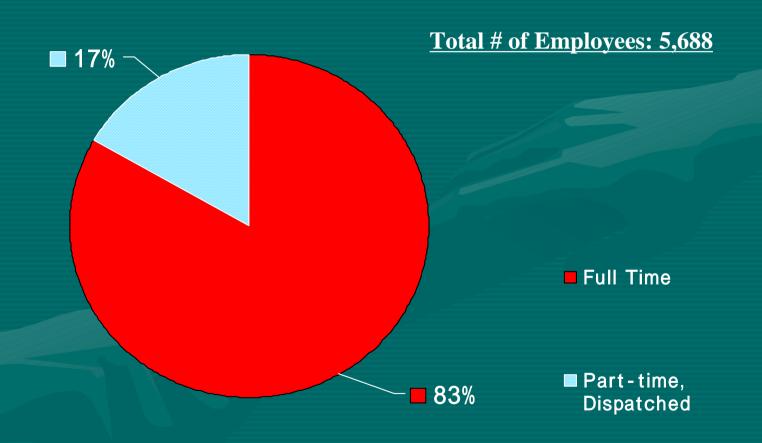

Breakdown by Services



<sup>\*</sup> Others: System Development, Safety Related Services, Consultation, Auditing, Training, and etc.

# JCROA 2004 Clinical Development Sales Breakdown by Phases

Total: 45,585 JPN Million



<sup>\*</sup> Others: System Development, Safety Related Services, Consultation, Auditing, Training, and etc.

#### JCROA 2004 Sales Breakdown by Clients



## JCROA Movement of Employees 1)2)



- 1) Data of 31 companies in 2004 and 2005 26 companies in 2003 25 companies in 2002
- 2) Employees engaged in Pre-clinical services is not included in the data of 2002 and 2003.

### JCROA 2004 Employees Breakdown by Services



<sup>\*</sup> Others: CRA Assist., Auditing, Training, IT and System, Document Management, Medical Exam., and etc.

#### JCROA Employment in 2004



# JCROA 2004 Clinical/Devices/Food & Supplement Breakdown of Outsourced Projects by Services

1 Project = 1 Service per Protocol



<sup>\*</sup> Others: System Development, Consultation, Auditing, Training, In-Country Care Taker, and etc.

### JCROA 2004 Clinical Projects Breakdown by Phases

1 Project = 1 Service per Protocol



<sup>\*</sup> Others: IND/NDA Related Services, System Development, EDC, QC/QA, Biological Equivalence Tests, and etc.

# JCROA 2004 Sales and Employees JCROA Members vs Affiliated Companies\*



<sup>\*</sup> Affiliated Companies: 18 companies affiliated with JCROA Members