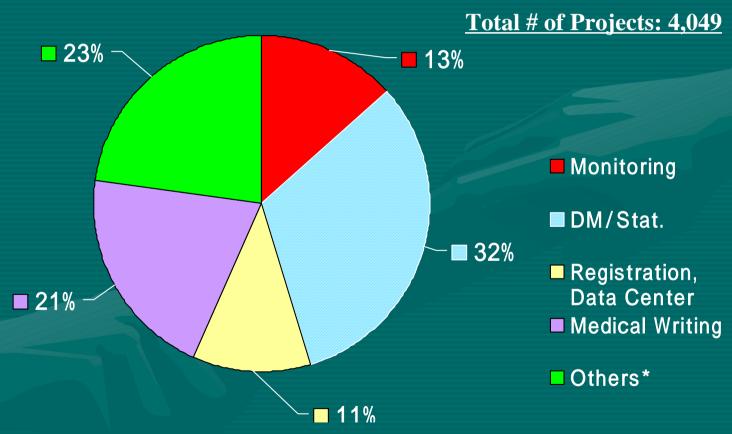

# JCROA 2004 Clinical/Devices/Food & Supplement Breakdown of Outsourced Projects by Services

1 Project = 1 Service per Protocol

<sup>\*</sup> Others: System Development, Consultation, Auditing, Training, In-Country Care Taker, and etc.