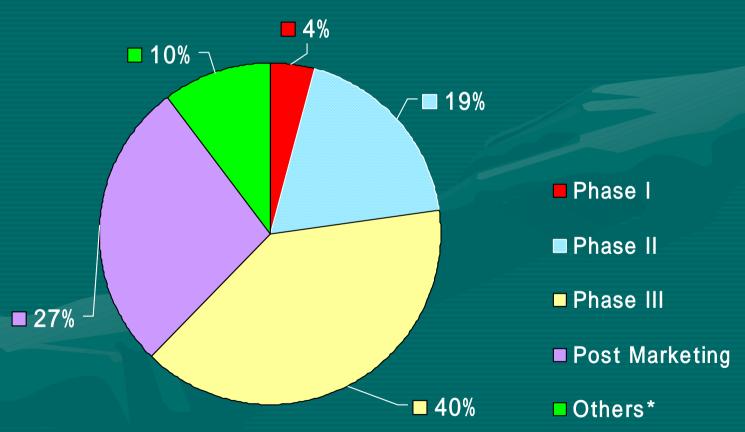

# JCROA 2004 Clinical Development Sales Breakdown by Phases

Total: 45,585 JPN Million

<sup>\*</sup> Others: System Development, Safety Related Services, Consultation, Auditing, Training, and etc.