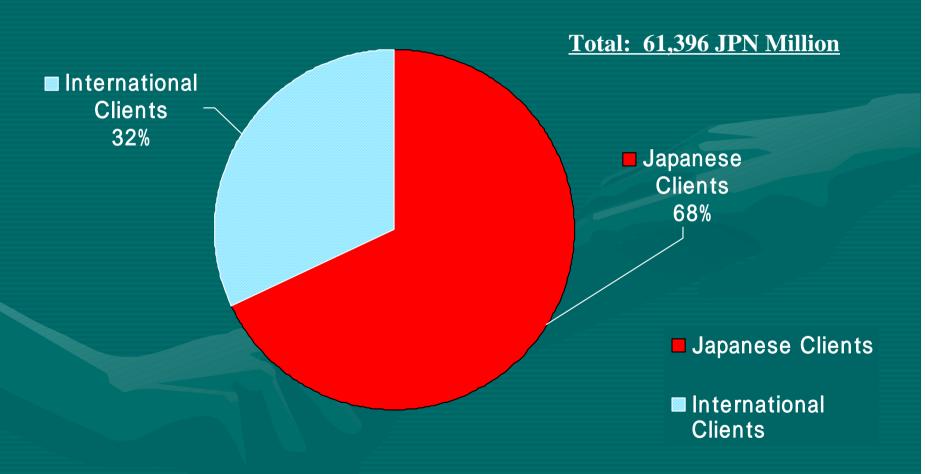

le on Page 12.

### JCROA Movement of Sales Amount 1)2)



- 1) Data of 31 companies in 2004 and 2005 26 companies in 2003 25 companies in 2002
- 2) Pre-Clinical sales is not included in the data of 2002 and 2003

#### JCROA 2004 Sales Breakdown by Fields



<sup>\*</sup> Others: Medical exam. related to clinical trial, In-Country Care Taker, Training, and etc.

# JCROA 2004 Clinical/Devices/Food & Supplement Sales Breakdown by Services



<sup>\*</sup> Others: System Development, Safety Related Services, Consultation, Auditing, Training, and etc.

# JCROA 2004 Clinical Development Sales Breakdown by Phases

Total: 45,585 JPN Million



<sup>\*</sup> Others: System Development, Safety Related Services, Consultation, Auditing, Training, and etc.

#### JCROA 2004 Sales Breakdown by Clients



## JCROA Movement of Employees 1)2)



- 1) Data of 31 companies in 2004 and 2005 26 companies in 2003 25 companies in 2002
- 2) Employees engaged in Pre-clinical services is not included in the data of 2002 and 2003.

### JCROA 2004 Employees Breakdown by Services



<sup>\*</sup> Others: CRA Assist., Auditing, Training, IT and System, Document Management, Medical Exam., and etc.

#### JCROA Employment in 2004



# JCROA 2004 Clinical/Devices/Food & Supplement Breakdown of Outsourced Projects by Services

1 Project = 1 Service per Protocol



<sup>\*</sup> Others: System Development, Consultation, Auditing, Training, In-Country Care Taker, and etc.

### JCROA 2004 Clinical Projects Breakdown by Phases

1 Project = 1 Service per Protocol



<sup>\*</sup> Others: IND/NDA Related Services,