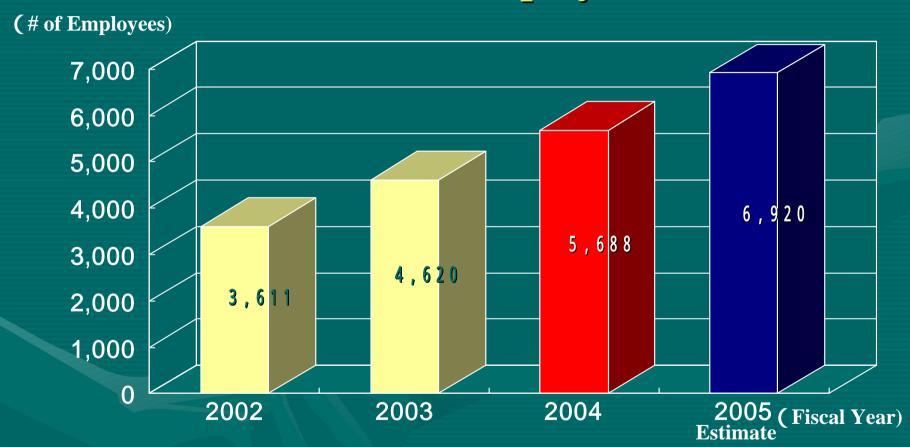

## JCROA Movement of Employees 1)2)

- 1) Data of 31 companies in 2004 and 2005 26 companies in 2003 25 companies in 2002
- 2) Employees engaged in Pre-clinical services is not included in the data of 2002 and 2003.