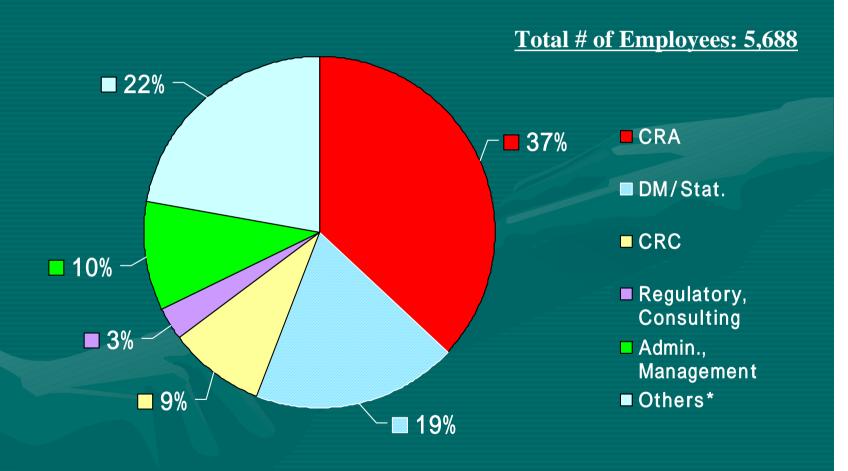

### JCROA 2004 Employees Breakdown by Services

<sup>\*</sup> Others: CRA Assist., Auditing, Training, IT and System, Document Management, Medical Exam., and etc.