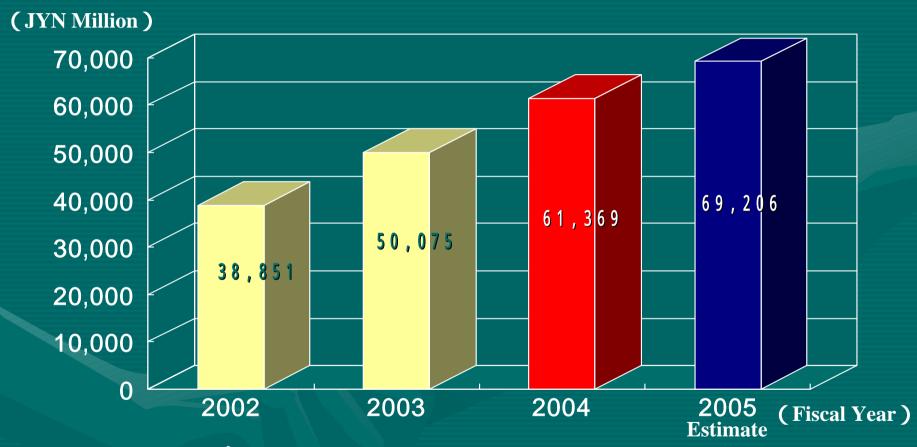

### JCROA Movement of Sales Amount 1)2)

- 1) Data of 31 companies in 2004 and 2005 26 companies in 2003 25 companies in 2002
- 2) Pre-Clinical sales is not included in the data of 2002 and 2003