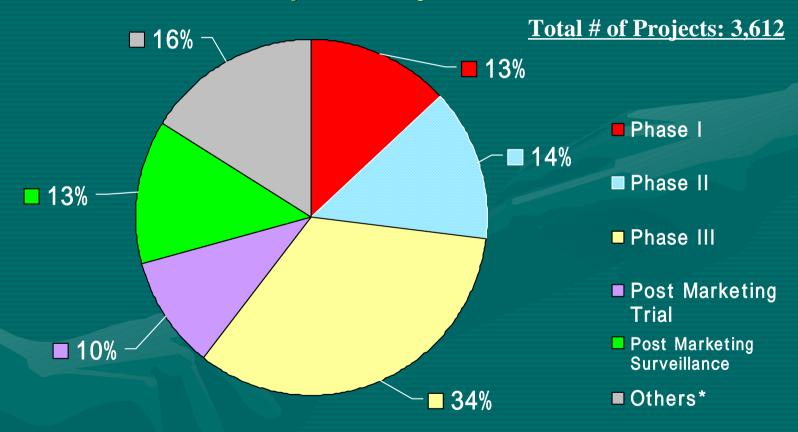

### JCROA 2004 Clinical Projects Breakdown by Phases

1 Project = 1 Service per Protocol

<sup>\*</sup> Others: IND/NDA Related Services, System Development, EDC, QC/QA, Biological Equivalence Tests, and etc.