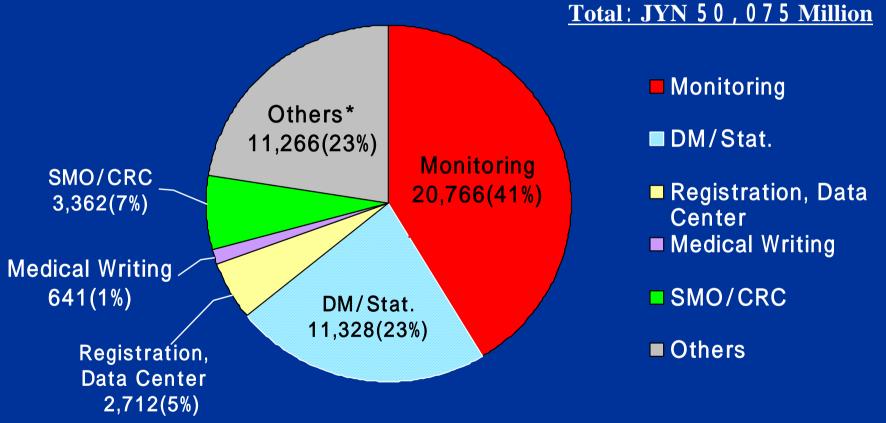

#### JCROA 2003 Sales by Services

(JYN Million)

\* Others: Total Sales amount of 1 company, Medical Devices, System Development, Training, and etc.