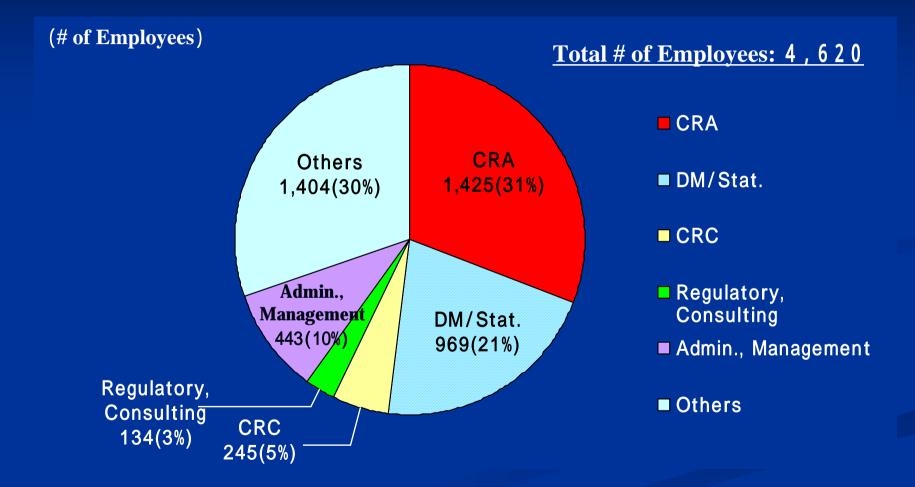

#### JCROA Employees Breakdown by Services in 2003

\* Others : Total # of Employees of 1 company, Auditors, Trainers, System Engineers, Project Management, and etc.