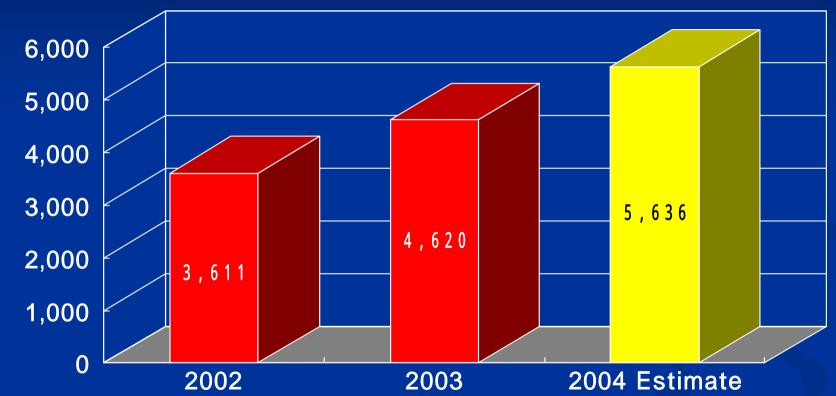

#### JCROA Movement of Sales Amount

Data of 25 companies in 2002

## JCROA Movement of Employees

( # of Employees )

Note) Data of 26 companies in 2003 and 2004 Data of 25 companies in 2002