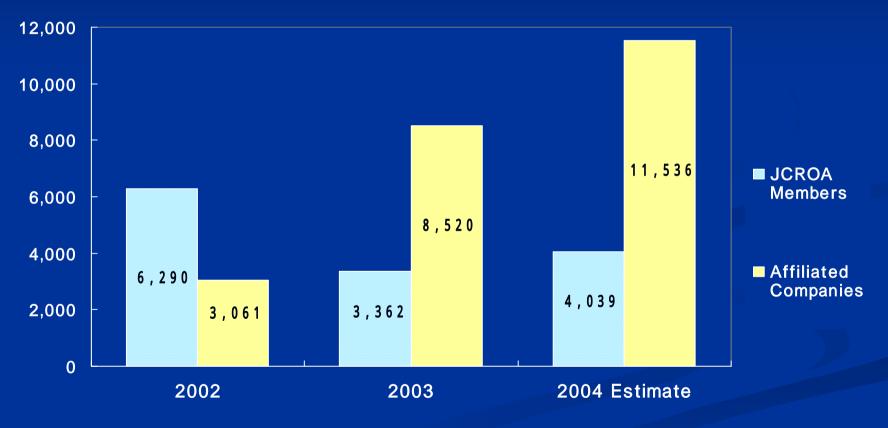

#### JCROA Movement of Sales Amount toward SMO/CRC Services JCROA Members : Affiliated Companies

(JYN Million)

\* Data of 7 JCROA Members and 6 Affiliated Companies in 2002

Date of 4 JCROA Members and 10 Affiliated Companies in 2003 and 2004

\* Total Data of 4 Members and 10 Affiliated Companies