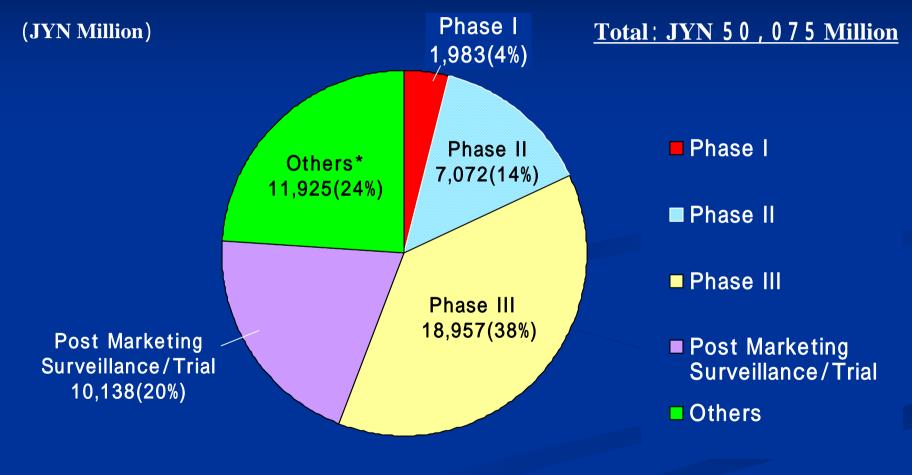

#### JCROA 2003 Sales by Phases

\* Others: Total Sales amount of 1 company, Medical Devices, Food/Supplement, System Development, Consulting, Training, and etc.