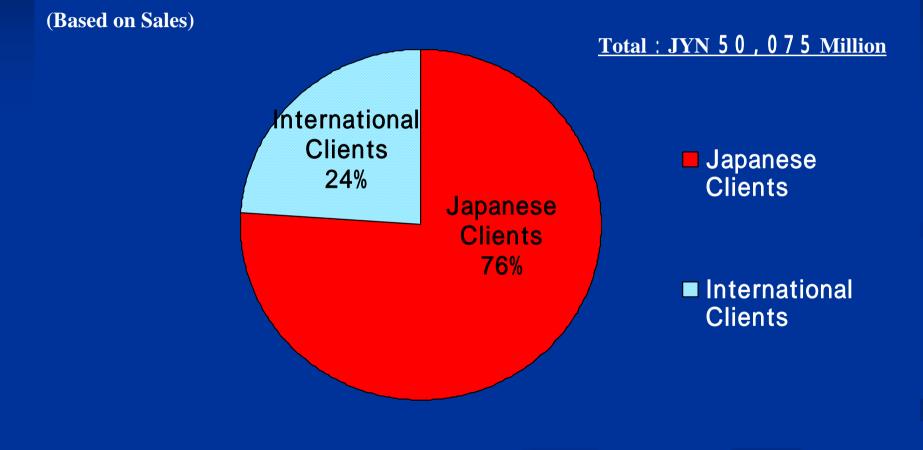

JCROA

Total Number of Members: 27 companies Regular Members: 16 Companies Associate Members: 7 companies Supporting Members: 4 Companies

Note) This annual report is collected from the following data.

- \* Data of 26 members excluding SOGO Clinical Pharma.
- \*\* Data of 10 affiliated companies of JCROA members those who exclusively provide SMO/CRC services. (Page 11 and 12)

#### JCROA Movement of Sales Amount



Data of 25 companies in 2002

#### JCROA 2003 Sales by Phases



\* Others: Total Sales amount of 1 company, Medical Devices, Food/Supplement, System Development, Consulting, Training, and etc.

#### JCROA 2003 Sales by Services

(JYN Million)



\* Others: Total Sales amount of 1 company, Medical Devices, System Development, Training, and etc.

## JCROA 2003 Sales by Clients



## JCROA Movement of Employees

( # of Employees )



Note) Data of 26 companies in 2003 and 2004 Data of 25 companies in 2002

#### JCROA Employees Breakdown by Services in 2003



\* Others : Total # of Employees of 1 company, Auditors, Trainers, System Engineers, Project Management, and etc.

## JCROA Employment in 2003



#### **JCROA Outsourced Projects\*\* by Phases in 2003** \*\*1 project=1 Service per Protocol (# of Projects) Total # of Projects: 3,640 **Phase** Phase I 421(12%) Phase II Others\* Phase II 968(27%) 513(14%) ■ Phase III Post Marketing Phase III Trial 589(16%) Medeical Post Marketing Post Marketing Devices Surveillance Surveillance 150(4%) 548(15%) Medical Devices **Post Marketing** ■ Others Trial 451(12%)

\* Others : Total # of consigned projects of 1 company, Stu