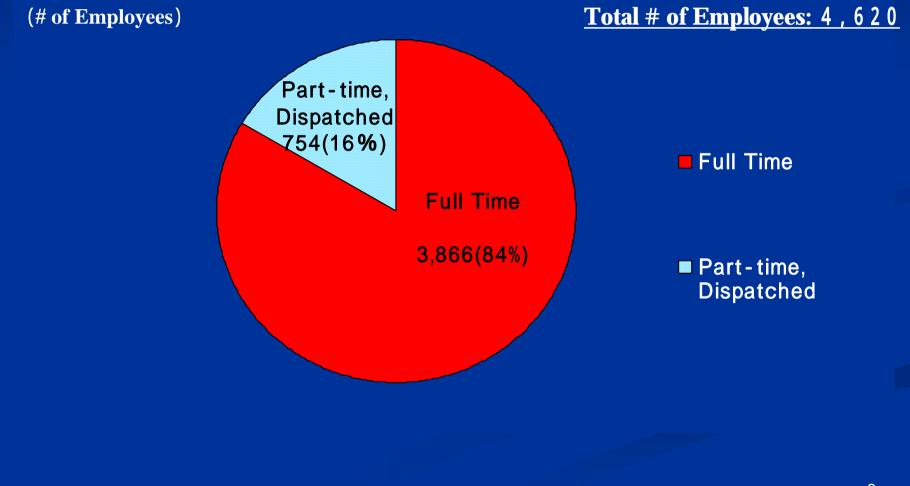

lusively provide SMO/CRC services. (Page 11 and 12)

#### JCROA Movement of Sales Amount



Data of 25 companies in 2002

#### JCROA 2003 Sales by Phases



\* Others: Total Sales amount of 1 company, Medical Devices, Food/Supplement, System Development, Consulting, Training, and etc.

#### JCROA 2003 Sales by Services

(JYN Million)



\* Others: Total Sales amount of 1 company, Medical Devices, System Development, Training, and etc.

## JCROA 2003 Sales by Clients



## JCROA Movement of Employees

( # of Employees )



Note) Data of 26 companies in 2003 and 2004 Data of 25 companies in 2002

#### JCROA Employees Breakdown by Services in 2003



\* Others : Total # of Employees of 1 company, Auditors, Trainers, System Engineers, Project Management, and etc.

## JCROA Employment in 2003



#### **JCROA Outsourced Projects\*\* by Phases in 2003** \*\*1 project=1 Service per Protocol (# of Projects) Total # of Projects: 3,640 **Phase** Phase I 421(12%) Phase II Others\* Phase II 968(27%) 513(14%) ■ Phase III Post Marketing Phase III Trial 589(16%) Medeical Post Marketing Post Marketing Devices Surveillance Surveillance 150(4%) 548(15%) Medical Devices **Post Marketing** ■ Others Trial 451(12%)

\* Others : Total # of consigned projects of 1 company, Studies for Food/Supplement, Epidemiology Studies, Scientific Studies, and etc.

#### JCROA Breakdown of Outsourced Projects\*\* by Services in 2003

\*\*1 project=1 Service per Protocol



\* Others: Total # of consigned projects of 1 company, System Development, Consulting, Audit, Training, Scientific Studies, and etc.

#### JC