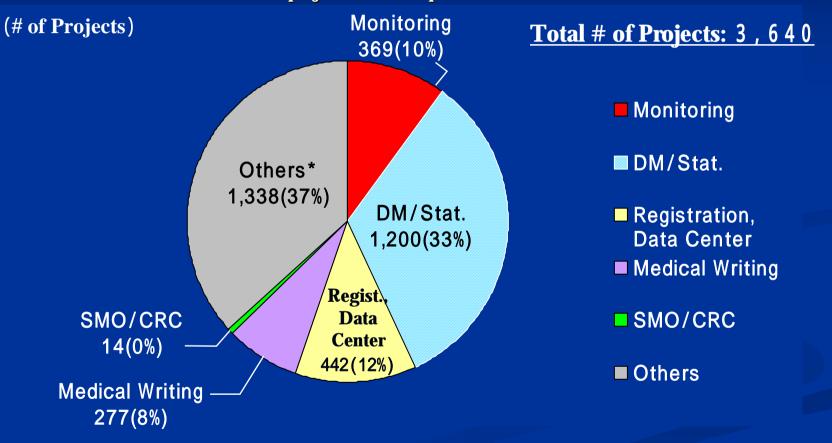

#### **JCROA Outsourced Projects\*\* by Phases in 2003** \*\*1 project=1 Service per Protocol (# of Projects) Total # of Projects: 3,640 **Phase** Phase I 421(12%) Phase II Others\* Phase II 968(27%) 513(14%) ■ Phase III Post Marketing Phase III Trial 589(16%) Medeical Post Marketing Post Marketing Devices Surveillance Surveillance 150(4%) 548(15%) Medical Devices **Post Marketing** ■ Others Trial 451(12%)

\* Others : Total # of consigned projects of 1 company, Studies for Food/Supplement, Epidemiology Studies, Scientific Studies, and etc.