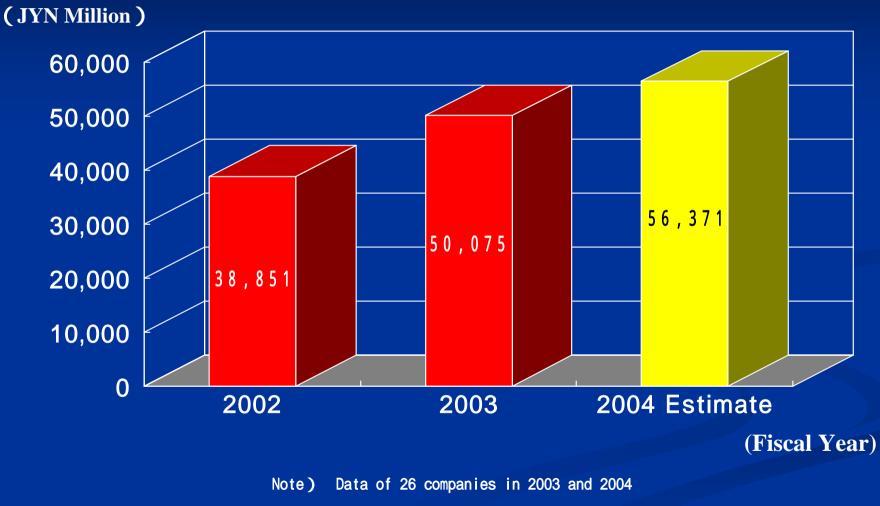

#### JCROA Movement of Sales Amount

Data of 25 companies in 2002

## JCROA Movement of Employees

( # of Employees )

Note) Data of 26 companies in 2003 and 2004 Data of 25 companies in 2002